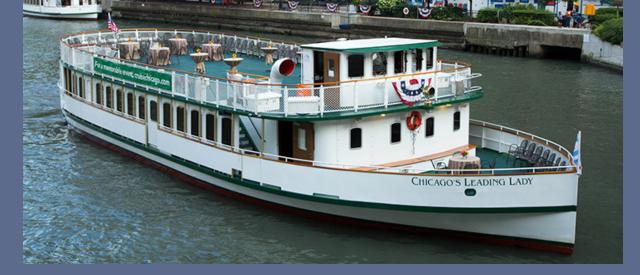

## CHICAGO'S LEADING LADY

## PERFECT FOR 50-200 GUESTS

Chicago's Leading Lady is our largest luxury vessel and boasts oversized entertaining space to comfortably accommodate your special entertaining needs. Stunning skyline views from the Chicago River and Lake Michigan accompanied by our five-star service guarantees a special cruise your guests won't be able to stop talking about! Departing from Chicago's Riverwalk at Michigan Avenue.

## **VESSEL FEATURES**

- Warm interior with mahogany and brass finishes
- Extra large private upper deck offering 360-degree city, river & lake views
- Fully enclosed climate-controlled interior salon with large panoramic windows
- Tables and chairs for interior salon and upper deck
- Two full-service bars available

- Two flat screen TVs with DVD player & Mac Mini for digital presentations
- Three luxurious marble and granite restrooms
- Seating for up to 96 indoors, 131 overall and up to 200 guests for reception style
- No minimum number of guests required
- Full service catering is required for all events
- P.A. system, Bluetooth connection, SiriusXM Radio